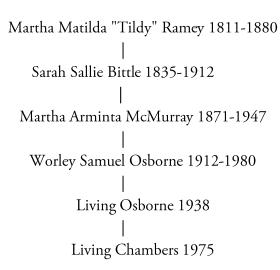

## DESCENDANTS OF ATHALARIC KING OF THE OSTROGOTHS

```
Godfrey Of Loraine Duke of Lower Lotharingia de
           Louvain 1074-1139
      Godfrey de Louvain 1107-1143
      Godfrey de Louvain 1130-1190
       Henri I Brabant 1160-1235
        Henri Brabant 1207-1248
       Heinrich I Von Hessen 1244-1308
        Otto von Hesse 1272-1328
      Ludwig Von Hesse 1303-1345
   Herman Landgrave Von Hess e 1340-1413
        Ludwig I von Hessen 1402-1458
Ludwig II Landgraf von Niederhessen von Hessen
               1438-1471
   Wilhelm II Landgraf von Hessen 1469-1509
        Philipp I von Hessen 1504-1567
 Georg I der der Fromme von Hessen Darmstadt
               1537-1596
Mary Magdalene von Hessen Darmstadt 1560-1586
         Pierre Remy 1580-1670
        Jacob (Jacques) Remy 1630-1721
        William Remy 1672-1737
        William Remy 1696-1758
         John Remy 1735-1805
       Jeremiah Ramey 1755-1851
```