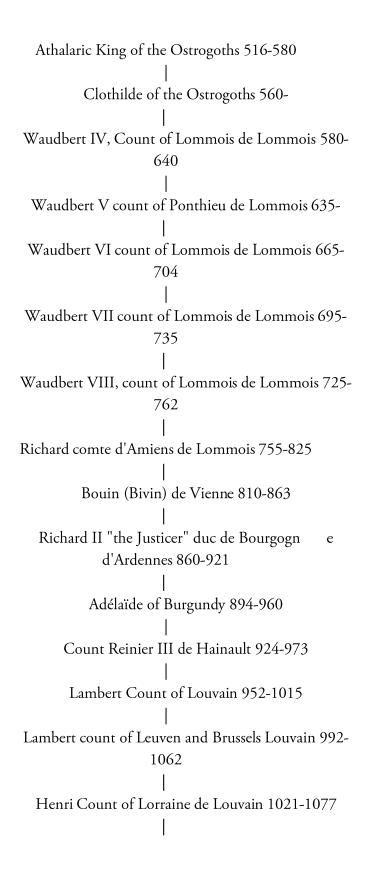

## DESCENDANTS OF ATHALARIC KING OF THE OSTROGOTHS

```
Godfrey Of Loraine Duke of Lower Lotharingia de
           Louvain 1074-1139
      Godfrey de Louvain 1107-1143
      Godfrey de Louvain 1130-1190
       Henri I Brabant 1160-1235
        Henri Brabant 1207-1248
       Heinrich I Von Hessen 1244-1308
        Otto von Hesse 1272-1328
      Ludwig Von Hesse 1303-1345
   Herman Landgrave Von Hess e 1340-1413
        Ludwig I von Hessen 1402-1458
Ludwig II Landgraf von Niederhessen von Hessen
               1438-1471
   Wilhelm II Landgraf von Hessen 1469-1509
        Philipp I von Hessen 1504-1567
 Georg I der der Fromme von Hessen Darmstadt
               1537-1596
Mary Magdalene von Hessen Darmstadt 1560-1586
         Pierre Remy 1580-1670
        Jacob (Jacques) Remy 1630-1721
        William Remy 1672-1737
        William Remy 1696-1758
         John Remy 1735-1805
       Jeremiah Ramey 1755-1851
```